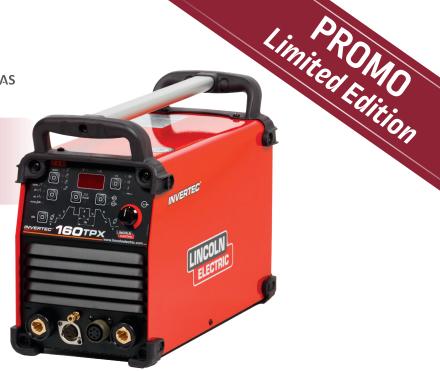

## **INVERTEC 160 TPX**

Invertec® 160TPX combine a rugged industrial construction with excellent arc characteristics. They are full function DC TIG inverters with excellent arc control and perfect Arc Start in any welding conditions.

## **Features**

- **Full function user-friendly control** panel layout with graph and a numeric display make it easy to set all welding parameters.
- Rugged construction: electrical safety (IP23), potted PC boards and optimum airflow reduce contamination to extend the equipment's life in the harshest environmental conditions.
- **HF and Lift TIG ignition** meeting all requirements.
- Perfect TIG HF starting with pre-settable stating mode.
- Complete TIG parameters setting: Pulse TIG with variable frequency that allows the welder to adjust the arc focus to suit the applications.
- 10 memory location for personalized welding setting