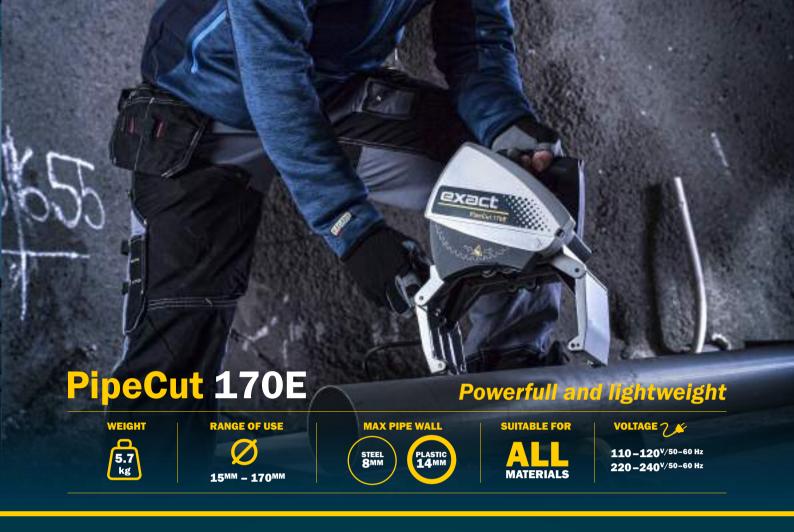

## Powerful, lightweight and handy PipeCut 170E

Offering peak performance for pipe fabrication professionals, the adjustable speed and steady torque features of the PipeCut 170E makes it ideal for cutting metal, plastic, stainless steel, and cast iron pipes.

## PipeCut 170E

| I Voltage/Power/Current  | 220-240 V   1200 W   5.6 A |
|--------------------------|----------------------------|
| II Voltage/Power/Current | 110-120 V   1010 W   9.2 A |
| No-Load speed            | 1600 -3500 r/min           |
| Blade diameter           | 140 mm                     |
| Mounting bore            | 62 mm                      |
| Speed preselection       |                            |