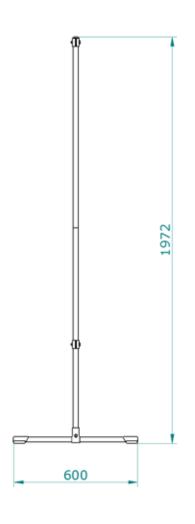

#### **DESIGN**

Distance between floor level and upper beam is 197 cms, total width 200 cms. To obtain a stable construction, both foot profiles do have a length of 60 cms.

Overall size height : 1972 mm
Functional width : 2002 mm
Fasteners : Metric

Castor : not included
Operation : by hand
Finishing : zinc plated
Materials : steel tube
Application : for internal use

VRS VERONA SALDATURA GAS
GROUP SALDOBERICA GAS

#### **DIMENSIONS GAZELLE SCREEN 200 CM**