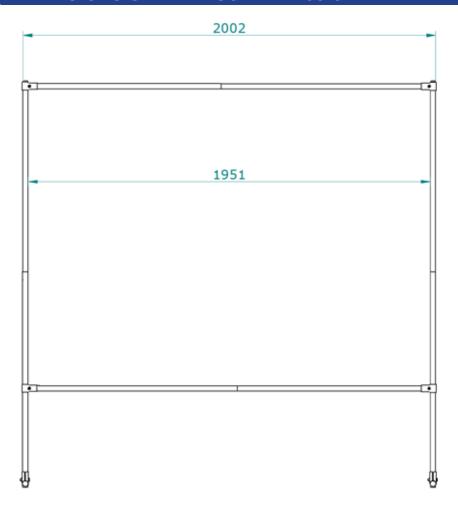

#### **DESIGN**

Distance between floor level and upper beam is 197 cms, total width 200 cms. To obtain a stable construction, both foot profiles do have a length of 60 cms.

Overall size height : 1972 mm
Functional width : 2002 mm
Fasteners : Metric

Castor : not included
Operation : by hand
Finishing : zinc plated
Materials : steel tube
Application : for internal use

VRS VERONA SALDATURA GAS
GROUP SALDOBERICA GAS

#### **DIMENSIONS GAZELLE SCREEN 200 CM**