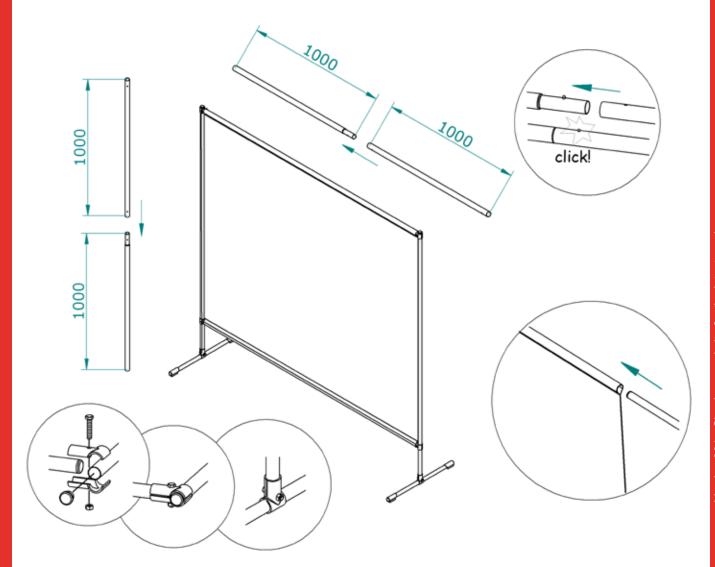

beam : 60 N

Maximum dynamic peak load beam : 100 N

Maximum dynamic peak load beam : 100 N
Range : free moveable in any directions

Overall size height : 1972 mm
Functional width : 2002 mm
Fasteners : Metric

Castor : not included
Operation : by hand
Finishing : zinc plated
Materials : steel tube
Application : for internal use

VRS VERONA SALDATURA GAS
GROUP SALDOBERICA GAS



## NFOSHEET

## **DING SCREEN 200 CM**



#### **DIMENSIONS GAZELLE SCREEN 200 CM**







#### PART LIST ACCESSOIRES GAZELLE WELDING SCREEN 200 CM

|    | M8       | M8x40 | Ø25 | Ø25 |
|----|----------|-------|-----|-----|
|    | <b>©</b> |       |     |     |
| 6x | 6x       | 6x    | 8x  | 4x  |



## INFOSHEET

## **GAZELLE WELDING SCREEN 200 CM**



#### **MOUNTING INSTRUCTION GAZELLE WELDING SCREEN 200 CM**