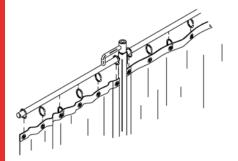

### **MOUNTING INSTRUCTION OMNIUM WELDING SCREEN**

**Mounting curtains** 

**Mounting sheet** 

**Mounting strips**