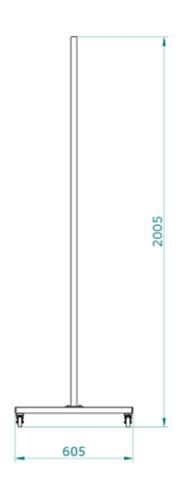

#### **DESIGN**

Distance between floor level and upper beam is 200 cms, total width 213 cms. To obtain a stable construction, both foot profiles do have a length of 60 cms.

Overall size height : 2005 mm

Functional width : 2130 mm

Easteners : Metric

Fasteners : Metric Castor : Ø50 mm

Castor : 2 with break, 2 without brake

Castor : maximum load 40 kgs

Castor : Range 360°
Operation : by hand