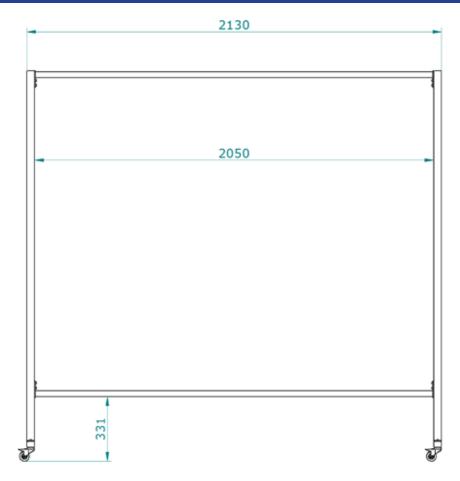

## **DIMENSIONS OMNIUM SINGLE SCREEN**

#### **DESIGN**

Distance between floor level and upper beam is 200 cms, total width 213 cms. To obtain a stable construction, both foot profiles do have a length of 60 cms.

Overall size height : 2005 mm

Functional width : 2130 mm

Easteners : Metric

Fasteners : Metric Castor : Ø50 mm

Castor : 2 with break, 2 without brake

Castor : maximum load 40 kgs

Castor : Range 360°
Operation : by hand