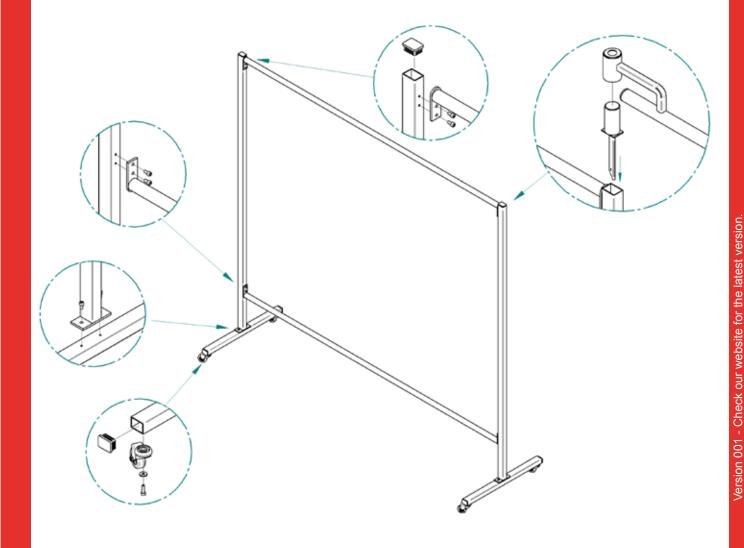

Poles can be provided with a hinge part on top at both sides to apply a swivel arm, to extent the separation at one or both sides.

Screen will be supplied in loose parts and must be fixed with included metric fasteners by basic tools.

#### **DESIGN**

Distance between floor level and upper beam is 200 cms, total width 213 cms. To obtain a stable construction, both foot profiles do have a length of 60 cms.

## **PART LIST - BASIC PARTS OMNIUM WELDING SCREEN**

### **MOUNTING INSTRUCTION OMNIUM WELDING SCREEN**

**Mounting curtains** 

**Mounting sheet** 

**Mounting strips**