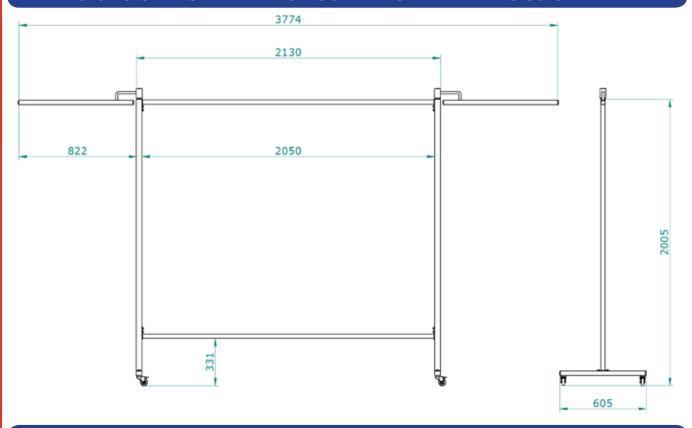

#### **DIMENSIONS OMNIUM TRIPTYCH SCREEN SWIVEL ARMS 80 CM**

Poles can be provided with a hinge part on top at both sides to apply a swivel arm, to extent the separation at one or both sides.

Screen will be supplied in loose parts and must be fixed with included metric fasteners by basic tools.

#### **DESIGN**

Distance between floor level and upper beam is 200 cms, total width 213 cms. To obtain a stable construction, both foot profiles do have a length of 60 cms.