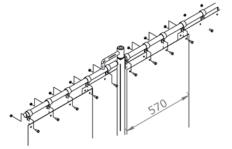

#### **DIMENSIONS OMNIUM TRIPTYCH SCREEN SWIVEL ARMS 80 CM**

## **DIMENSIONS OMNIUM TRIPTYCH SCREEN SWIVEL ARMS 110 CM**