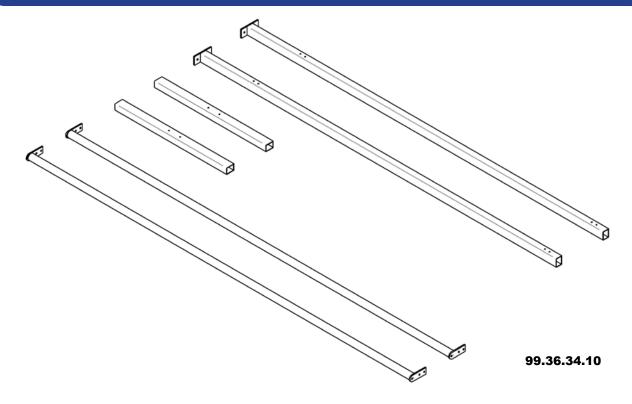

le screen

Total weight, basic screen : 19 kgs.

Maximum static load beam : 400 N

Maximum dynamic peak load beam : 600 N

Range : free moveable, 360°

Overall size height : 2005 mm

Functional width : 2130 mm

Easteners : Metric

Fasteners : Metric Castor : Ø50 mm

Castor : 2 with break, 2 without brake

Castor : maximum load 40 kgs

Castor : Range 360°
Operation : by hand

Coating : powder coated in grey RAL7035

Materials : steel tube and profiles

Application : for internal use



## **OMNIUM WELDING SCREEN**



## **DIMENSIONS OMNIUM SINGLE SCREEN**





## **WELDING SCREEN**



#### **DIMENSIONS OMNIUM TRIPTYCH SCREEN SWIVEL ARMS 80 CM**



## **DIMENSIONS OMNIUM TRIPTYCH SCREEN SWIVEL ARMS 110 CM**



## OMNIUM WELDING SCREEN



## **PART LIST - BASIC PARTS OMNIUM WELDING SCREEN**



#### **PART LIST - SWIVEL ARMS OMNIUM WELDING SCREEN**







Hinge for swivel arm 80.10.08



## **WELDING SCREEN**



## PART LIST ACCESSOIRES OMNIUM WELDING SCREEN

| 40x30 | Ø 50 | Ø 50 |  |
|-------|------|------|--|
|       |      |      |  |
| 6 x   | 2 x  | 2 x  |  |

Cap end PVC

**Castor without break** 30.04.34.00

**Castor with break** 30.04.34.01

| M6x12 | M6x20 | Ø18x6,5 | no. 5 |
|-------|-------|---------|-------|
| •••   | 8     | 0       |       |
| 12 x  | 4 x   | 4 x     | 1 x   |

Set fasteners basic screen

Commercial 1/1

## **OMNIUM WELDING SCREEN**



### **MOUNTING INSTRUCTION OMNIUM WELDING SCREEN**





**Mounting curtains** 



**Mounting sheet** 



**Mounting strips**