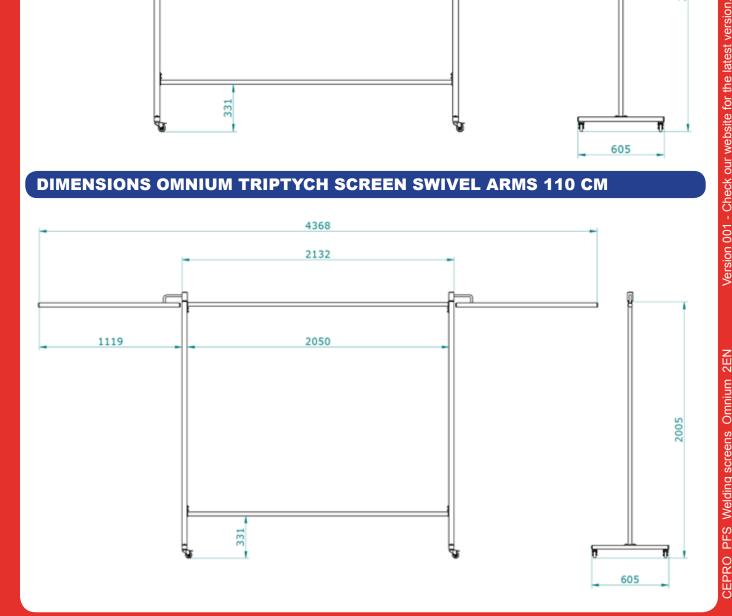

## **DIMENSIONS OMNIUM TRIPTYCH SCREEN SWIVEL ARMS 110 CM**

Poles can be provided with a hinge part on top at both sides to apply a swivel arm, to extent the separation at one or both sides.

Screen will be supplied in loose parts and must be fixed with included metric fasteners by basic tools.

#### **DESIGN**

Distance between floor level and upper beam is 200 cms, total width 213 cms. To obtain a stable construction, both foot profiles do have a length of 60 cms.