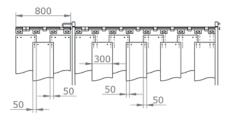

REEN SWIVEL ARMS 110 CM**



## OMNIUM WELDING SCREEN



## **PART LIST - BASIC PARTS OMNIUM WELDING SCREEN**



#### **PART LIST - SWIVEL ARMS OMNIUM WELDING SCREEN**







Hinge for swivel arm 80.10.08



## **WELDING SCREEN**



## PART LIST ACCESSOIRES OMNIUM WELDING SCREEN

| 40x30 | Ø 50 | Ø 50 |  |
|-------|------|------|--|
|       |      |      |  |
| 6 x   | 2 x  | 2 x  |  |

Cap end PVC

**Castor without break** 30.04.34.00

**Castor with break** 30.04.34.01

| M6x12 | M6x20 | Ø18x6,5 | no. 5 |
|-------|-------|---------|-------|
| •••   | 8     | 0       |       |
| 12 x  | 4 x   | 4 x     | 1 x   |

Set fasteners basic screen

Commercial 1/1

## **OMNIUM WELDING SCREEN**



### **MOUNTING INSTRUCTION OMNIUM WELDING SCREEN**





**Mounting curtains** 



**Mounting sheet** 



**Mounting strips**