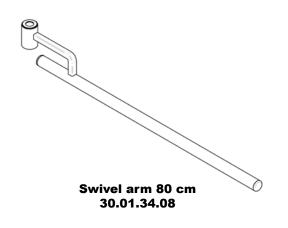

#### **DIMENSIONS OMNIUM TRIPTYCH SCREEN SWIVEL ARMS 80 CM**

#### **PART LIST - SWIVEL ARMS OMNIUM WELDING SCREEN**

Hinge for swivel arm 80.10.08