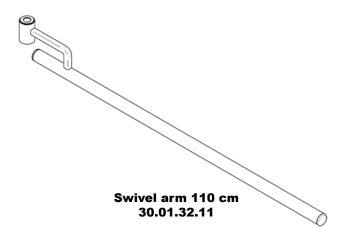

## **DIMENSIONS OMNIUM TRIPTYCH SCREEN SWIVEL ARMS 110 CM**

#### **PART LIST - SWIVEL ARMS OMNIUM WELDING SCREEN**

Hinge for swivel arm 80.10.08