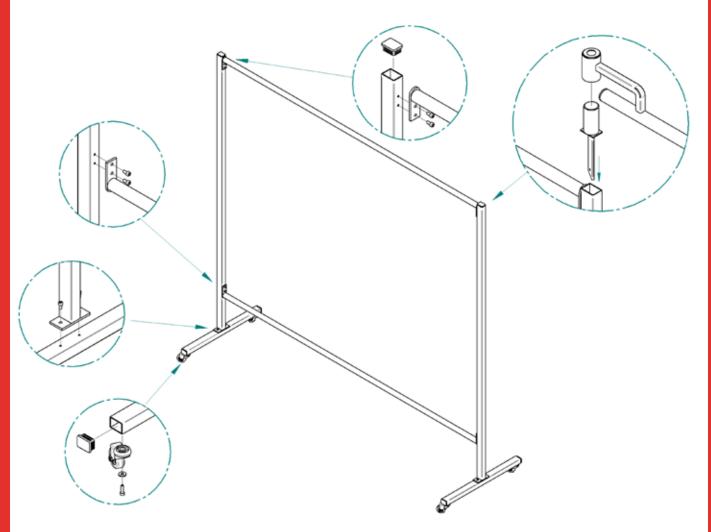

### **MOUNTING INSTRUCTION OMNIUM WELDING SCREEN**

INFOSHEET

**Mounting curtains** 

Mounting sheet

**Mounting strips** 

Commercial 1/1

VRS VERONA SALDATURA GAS

www.vrs-group.it

### PART LIST - BASIC PARTS OMNIUM WELDING SCREEN

INFOSHEET

Poles can be provided with a hinge part on top at both sides to apply a swivel arm, to extent the separation at one or both sides.

Screen will be supplied in loose parts and must be fixed with included metric fasteners by basic tools.