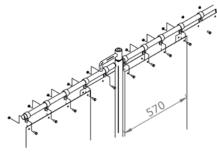

### PART LIST - SWIVEL ARMS OMNIUM WELDING SCREEN

Poles can be provided with a hinge part on top at both sides to apply a swivel arm, to extent the separation at one or both sides.

Screen will be supplied in loose parts and must be fixed with included metric fasteners by basic tools.