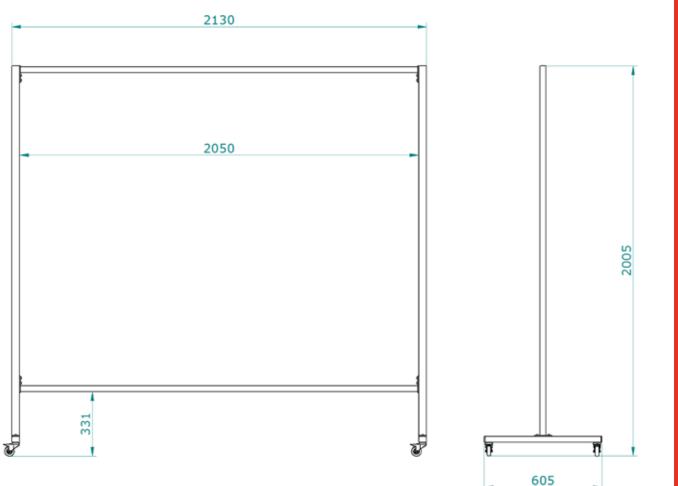

### DESIGN

Distance between floor level and upper beam is 200 cms, total width 213 cms. To obtain a stable construction, both foot profiles do have a length of 60 cms.

2EN