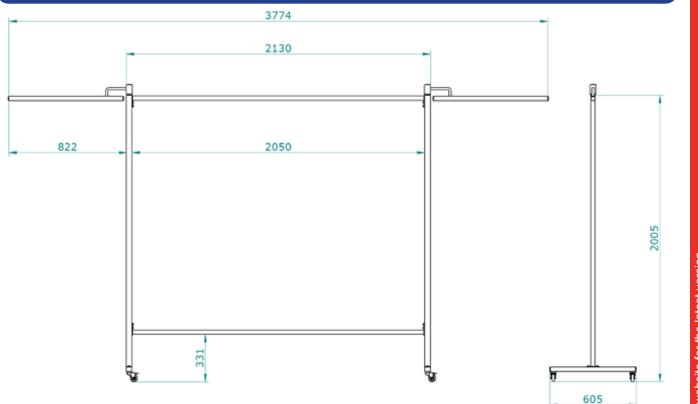

### DESIGN

Distance between floor level and upper beam is 200 cms, total width 213 cms. To obtain a stable construction, both foot profiles do have a length of 60 cms.

2EN

### DIMENSIONS OMNIUM TRIPTYCH SCREEN SWIVEL ARMS 110 CM