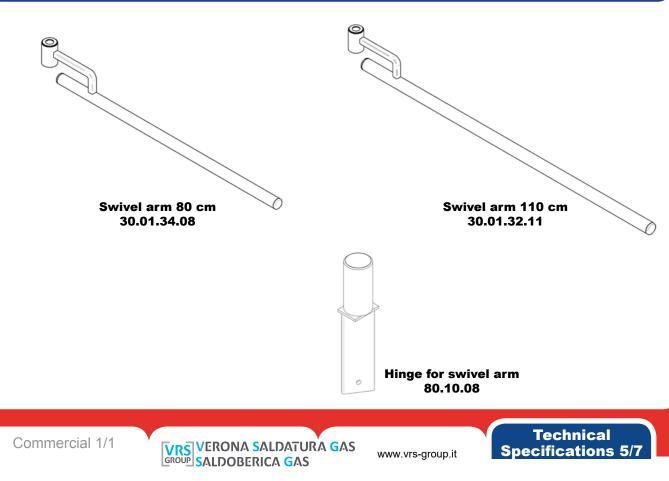

arm, to extent the separation at one or both sides.

Screen will be supplied in loose parts and must be fixed with included metric fasteners by basic tools.

### DESIGN

Distance between floor level and upper beam is 200 cms, total width 213 cms. To obtain a stable construction, both foot profiles do have a length of 60 cms.

2EN





#### **WELDING SCREEN** OMNIUM

### **TECHNICAL SPECIFICATION**

Version 001 - Check our website for the latest version.

VRS VERONA SALDATURA GAS



INFOSHEET







**NFOSHEE** 

Commercial 1/1

VRS VERONA SALDATURA GAS

www.vrs-group.it





# INFOSHEET

OMNIUM WELDING SCREEN





### DIMENSIONS OMNIUM TRIPTYCH SCREEN SWIVEL ARMS 110 CM





### PART LIST - BASIC PARTS OMNIUM WELDING SCREEN



INFOSHEET

### PART LIST - SWIVEL ARMS OMNIUM WELDING SCREEN





### PART LIST ACCESSOIRES OMNIUM WELDING SCREEN



| M6x12                      | M6x20 | Ø18x6,5 | no. 5 |
|----------------------------|-------|---------|-------|
| 69                         | Ø     | 0       |       |
| 12 x                       | 4 x   | 4 x     | 1 x   |
| Set fasteners basic screen |       |         |       |

Set fasteners basic screen

VRS VERONA SALDATURA GAS

www.vrs-group.it



INFOSHEET



### **MOUNTING INSTRUCTION OMNIUM WELDING SCREEN**









INFOSHEET

**Mounting curtains** 

Mounting sheet

**Mounting strips** 

Commercial 1/1

VRS VERONA SALDATURA GAS

www.vrs-group.it