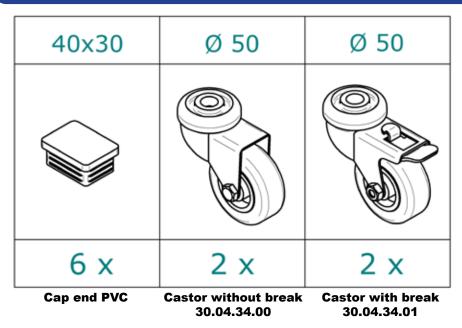

### PART LIST ACCESSOIRES OMNIUM WELDING SCREEN

| M6x12                      | M6x20 | Ø18x6,5 | no. 5 |
|----------------------------|-------|---------|-------|
| 69                         | Ø     | 0       |       |
| 12 x                       | 4 x   | 4 x     | 1 x   |
| Set fasteners basic screen |       |         |       |

Set fasteners basic screen

VRS VERONA SALDATURA GAS

www.vrs-group.it

INFOSHEET