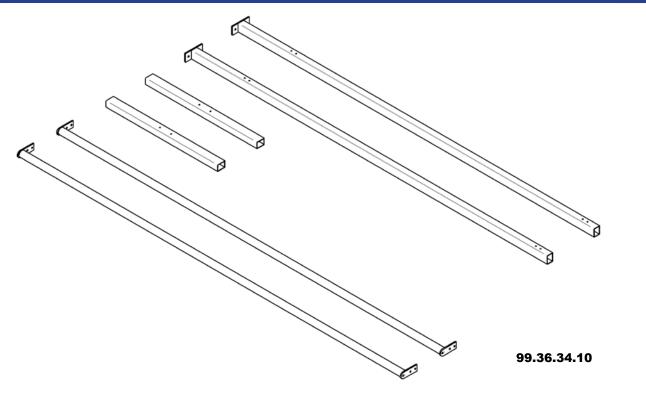

rovided with a hinge part on top at both sides to apply a swivel arm, to extent the separation at one or both sides.

Screen will be supplied in loose parts and must be fixed with included metric fasteners by basic tools.

### DESIGN

Distance between floor level and upper beam is 200 cms, total width 213 cms. To obtain a stable construction, both foot profiles do have a length of 60 cms.

2EN





#### **WELDING SCREEN** OMNIUM

### **TECHNICAL SPECIFICATION**

Version 001 - Check our website for the latest version.

VRS VERONA SALDATURA GAS



INFOSHEET







**NFOSHEE** 

Commercial 1/1

VRS VERONA SALDATURA GAS

www.vrs-group.it





# INFOSHEET

OMNIUM WELDING SCREEN





### DIMENSIONS OMNIUM TRIPTYCH SCREEN SWIVEL ARMS 110 CM





### PART LIST - BASIC PARTS OMNIUM WELDING SCREEN



INFOSHEET

### PART LIST - SWIVEL ARMS OMNIUM WELDING SCREEN





### PART LIST ACCESSOIRES OMNIUM WELDING SCREEN



| M6x12                      | M6x20 | Ø18x6,5 | no. 5 |
|----------------------------|-------|---------|-------|
| 69                         | Ø     | 0       |       |
| 12 x                       | 4 x   | 4 x     | 1 x   |
| Set fasteners basic screen |       |         |       |

Set fasteners basic screen

VRS VERONA SALDATURA GAS

www.vrs-group.it



INFOSHEET



### **MOUNTING INSTRUCTION OMNIUM WELDING SCREEN**









INFOSHEET

**Mounting curtains** 

Mounting sheet

**Mounting strips** 

Commercial 1/1

VRS VERONA SALDATURA GAS

www.vrs-group.it