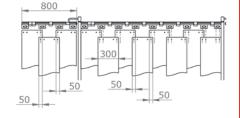

### DIMENSIONS OMNIUM TRIPTYCH SCREEN SWIVEL ARMS 110 CM

### DESIGN

Distance between floor level and upper beam is 200 cms, total width 213 cms. To obtain a stable construction, both foot profiles do have a length of 60 cms.

2EN