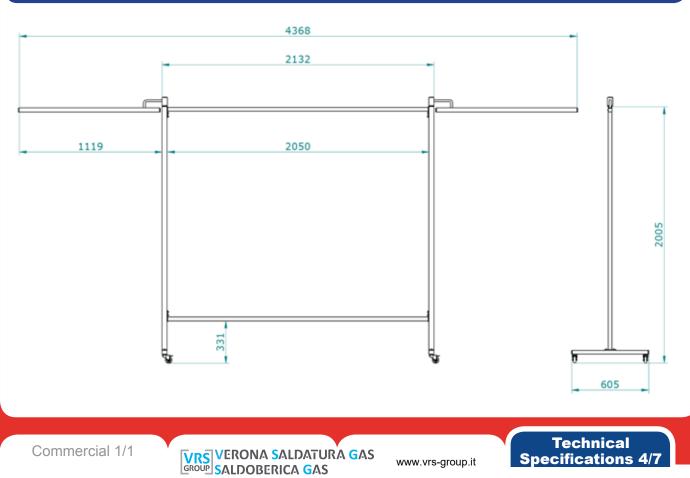

### DESIGN

Distance between floor level and upper beam is 200 cms, total width 213 cms. To obtain a stable construction, both foot profiles do have a length of 60 cms.

2EN

### DIMENSIONS OMNIUM TRIPTYCH SCREEN SWIVEL ARMS 110 CM